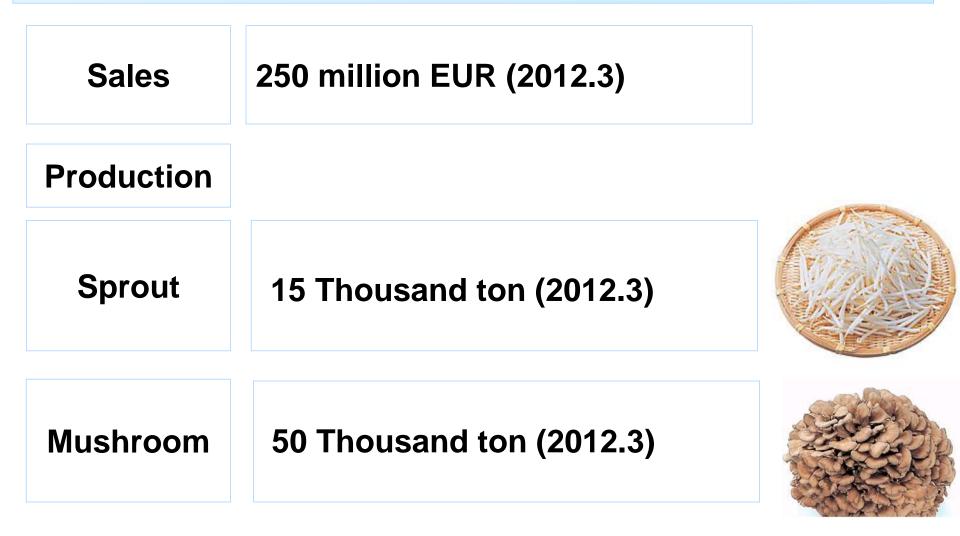

## 1 Market Sales in Japan 600 million EUR

## 2 Import amount 60,000t ratio China 90% Myanmar 10%