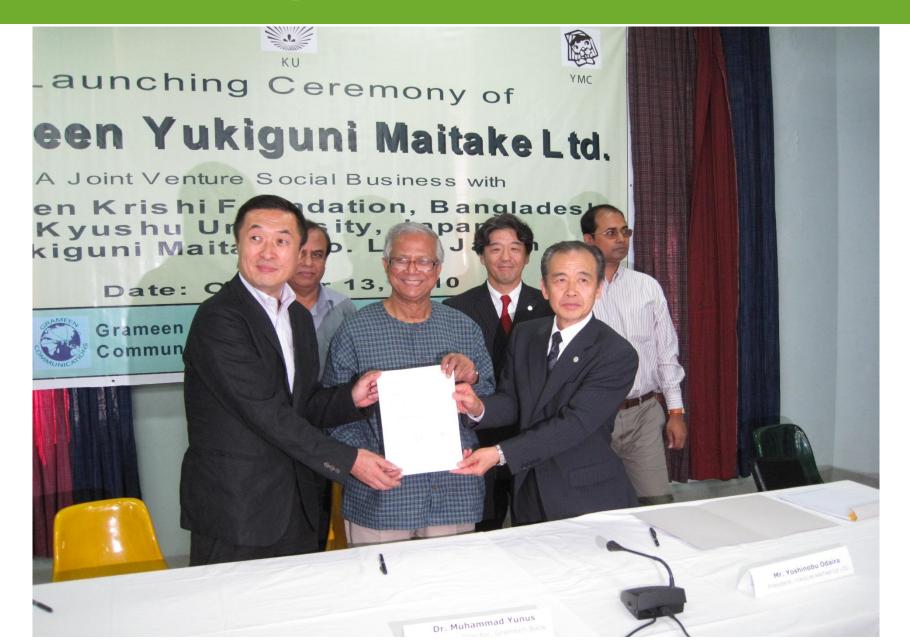

## World Forum in Lille November 15, 2012

## Grameen Yukiguni Maitake Ltd. CO-CEO Yukoh Satake Mung Bean Sprout Project

Subject

1 How did we establish GYM? (history)

**2 Project Plan and Contents** 

3 How does GYM realize Yunus Social Business through this project?

## What is Moyashi Sprout ?



## Three encounters

## to establish Grameen Yukiguni Maitake

(GYM)



## Profile YMC

Yukiguni Maitake (Second Section of the Tokyo Stock Exchange)







## Established

# Joint venture company



## **Sprout market in Japan**

## 1 Market Sales in Japan 600 million EUR

## 2 Import amount 60,000t ratio China 90% Myanmar 10%

## **3 Price Trend**

#### **Sprout market in Japan**



12

#### **Win-win Benefits for Japan**

## Mungbean



## **1 Sustainable supply for Japan**

## **2** Avoid the Price Risk to rise

## 3 Supply safe and reliable bean by using YMC check-system for pesticide like that

#### **Benefits for Bangladesh**

## **1 Job Creation at Rural area**

- 2 Supply Low-priced mungbean for the local people
- 3 Introduce the high tech know-how from Japan

#### **GYM Social Business Model**



#### **GYM creates job opportunity**

# Create Three kinds of job

## **GYM creates jobs**



## **GYM creates jobs**



## **GYM creates jobs**



### **Farmer Interview**

## Ish