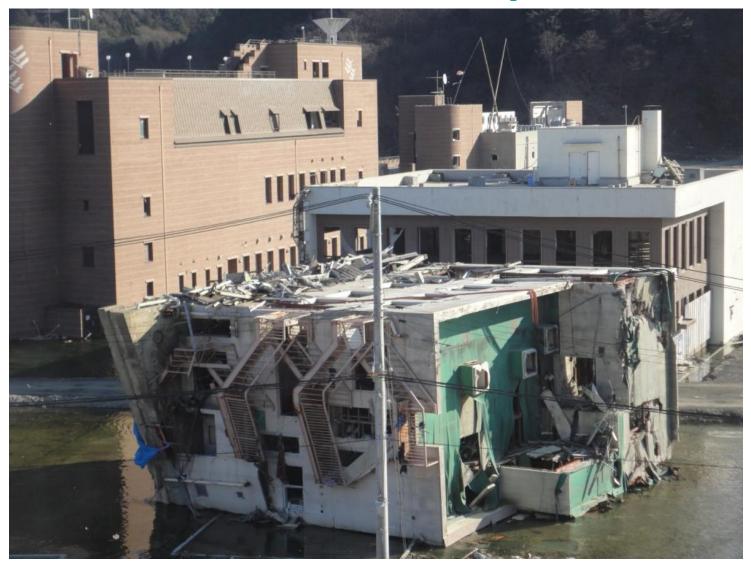

#### **Tsunami Damage**

#### **Tohoku-Pacific Ocean Earthquake** (March 11, 2011)