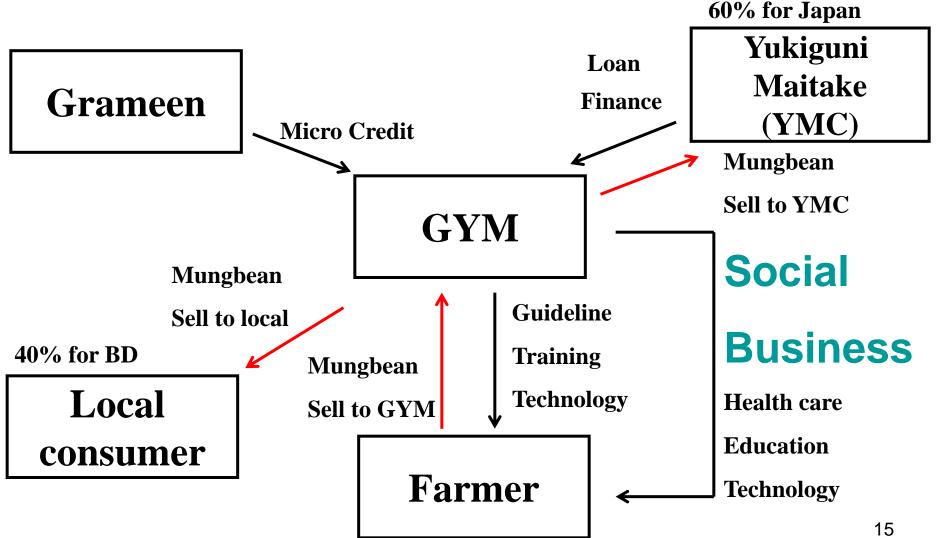

ers

## to establish Grameen Yukiguni Maitake

(GYM)



## Profile YMC

Yukiguni Maitake (Second Section of the Tokyo Stock Exchange)







## Established

# Joint venture company



## **Sprout market in Japan**

## 1 Market Sales in Japan 600 million EUR

## 2 Import amount 60,000t ratio China 90% Myanmar 10%

## **3 Price Trend**

#### **Sprout market in Japan**



12

#### **Win-win Benefits for Japan**

## Mungbean



## **1 Sustainable supply for Japan**

## **2** Avoid the Price Risk to rise

## 3 Supply safe and reliable bean by using YMC check-system for pesticide like that

#### **Benefits for Bangladesh**

## **1 Job Creation at Rural area**

- 2 Supply Low-priced mungbean for the local people
- 3 Introduce the high tech know-how from Japan

#### **GYM Social Business Model**



#### **GYM creates job opportunity**

# Create Three kinds of job

## **GYM creates jobs**



## **GYM creates jobs**



## **GYM creates jobs**



### **Farmer Interview**

## Ishwardi District (West Area) Farmer Mr.Shahidul



|             | 2011        | 2012        |
|-------------|-------------|-------------|
| Harvest     | 160kg/bigha | 320kg/bigha |
| Sales Price | 43BDT/kg    | 60BDT/kg    |

In 2012

Invest 23,250BDT

Income 48,000BDT

**\*\*BDT:Currency Unit in Bangladesh** 1 EUR=105.6BDT (Oct.25, 2012) 20

## **GYM Area & Target**

| NEPAL Juger   Verpal Juger