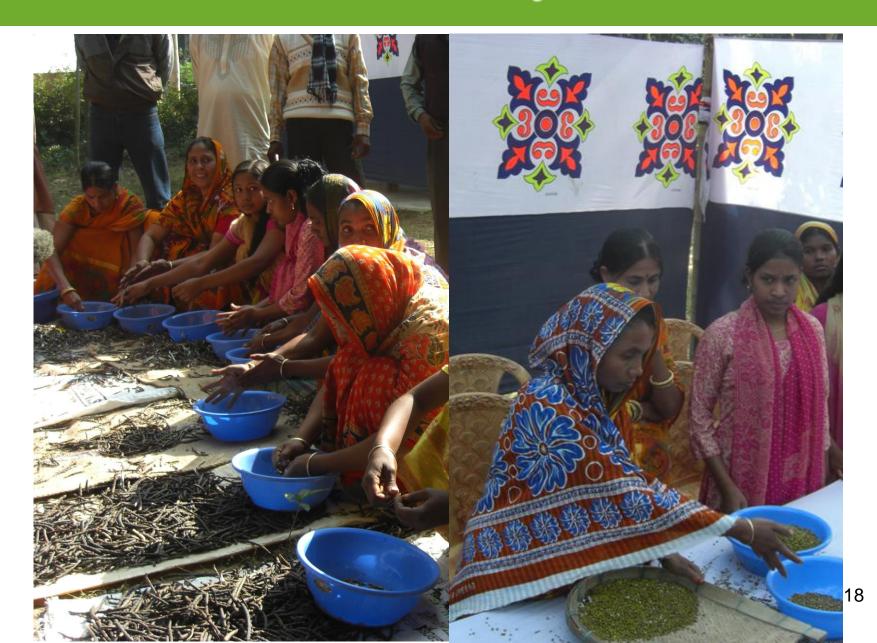

## Mungbean

## **1 Sustainable supply for Japan**

## **2** Avoid the Price Risk to rise

## 3 Supply safe and reliable bean by using YMC check-system for pesticide like that