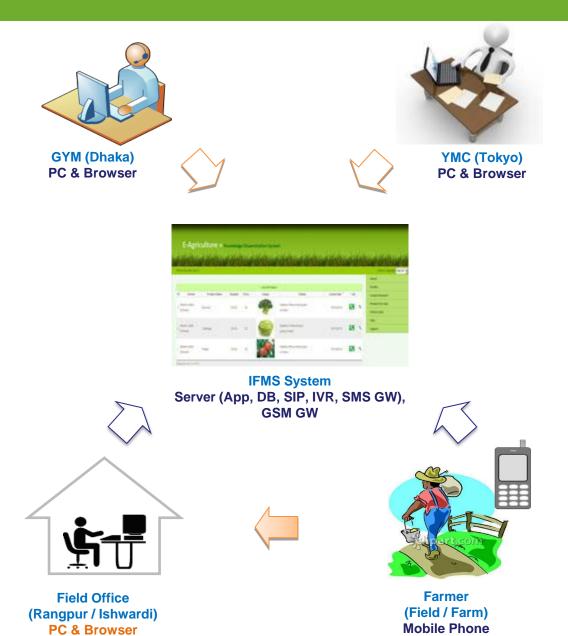

#### **Using ICT system**

22

## **Using ICT system**

| Grameen Yukiguni Ma                                                                                                                                                                                                                                   | iitake Ltd. (G                                                                                              | YM)           |              |      | English V |
|-------------------------------------------------------------------------------------------------------------------------------------------------------------------------------------------------------------------------------------------------------|-------------------------------------------------------------------------------------------------------------|---------------|--------------|------|-----------|
| HOME   ABOUT US   SITES                                                                                                                                                                                                                               | FARMERS PROFILE                                                                                             | IMAGE GALLERY | CONTACT NEWS | IFMS |           |
| Click to expand the details                                                                                                                                                                                                                           |                                                                                                             |               |              |      |           |
| ID: E01 Name: Laily Begom<br>Address: Pump House, North Rangpur,                                                                                                                                                                                      | Matlob, Chandpur                                                                                            | Age: 43       |              |      |           |
| ID: E02 Name: Taz Uddin<br>Address: South Eklaspur, matlab, Char                                                                                                                                                                                      | ndpur                                                                                                       | Age: 30       |              |      |           |
| ID: E03 Name: Rozia Begom<br>Address: Sarder Bari, Rangpur, Matlab                                                                                                                                                                                    | , Chandpur                                                                                                  | Age: 55       |              |      |           |
| Photo:<br>Father's Name or Spouse's Name:<br>Phone:<br>Family Members:<br>Annual Income:<br>Earning Member:<br>Total Land Area:<br>Currently Occupied Land:<br>Farming Land:<br>Land for Semi Organic Farming:<br>Previous Experience in Semi Organic | Mukter Sarder<br>+8801911738850<br>5<br>BDT840<br>1<br>22 Decimal<br>10 Decimal<br>12 Decimal<br>2.5 Decima |               |              |      |           |
| Farming:<br>ID: E04 Name: Md. Harun-Ar-Rashid<br>Address: Eklaspur, Matlab, Chandpur                                                                                                                                                                  |                                                                                                             | Age: 34       |              |      |           |
| ID: E05 Name: Monjur Dhali<br>Address: Eklaspur, Matlab, Chandpur                                                                                                                                                                                     |                                                                                                             | Age: 42       |              |      |           |
| ID: E06 Name: Wadud Neta<br>Address: Eklaspur. Matlab. Chandpur                                                                                                                                                                                       |                                                                                                             | Age: 16       |              |      |           |