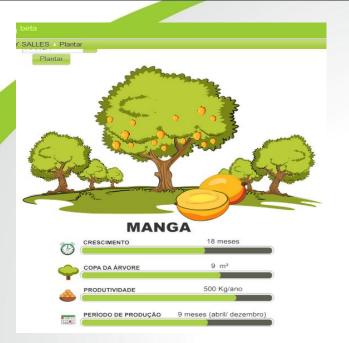

#### Detalhes da Árvore 1 Países MTN: MTNBRRJ0010397 Produção Média: 1 Bosques Espécie: MANGA Investimento: País: BRASIL P 219 Árvores Data do Plantio: 22/08/2012 Estado: RIO DE JANEIRO Cidade: REGIAO 4 Início Produção: 2 Espécies 270 Usuários Bem vindo à verdadeira Web O que é a treebos.com