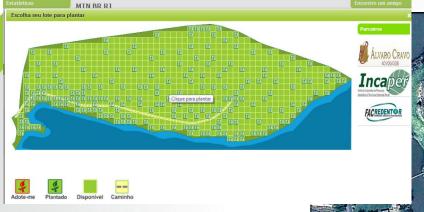

#### Detalhes da Árvore 1 Países MTN: MTNBRRJ0010397 Produção Média: 1 Bosques Espécie: MANGA Investimento: País: BRASIL P 219 Árvores Data do Plantio: 22/08/2012 Estado: RIO DE JANEIRO Cidade: REGIAO 4 Início Produção: 2 Espécies 270 Usuários Bem vindo à verdadeira Web O que é a treebos.com

\$treebos.com

Seja um parceiro!
Proprietário rural
empreendedor
Saiba como se tomar um

bosque treebo

à → Home Treebos → murilo → Minhas Árvores → Arvore. MTNBRRJ0010397

treebos.com © 2011 Todos os direitos reservados