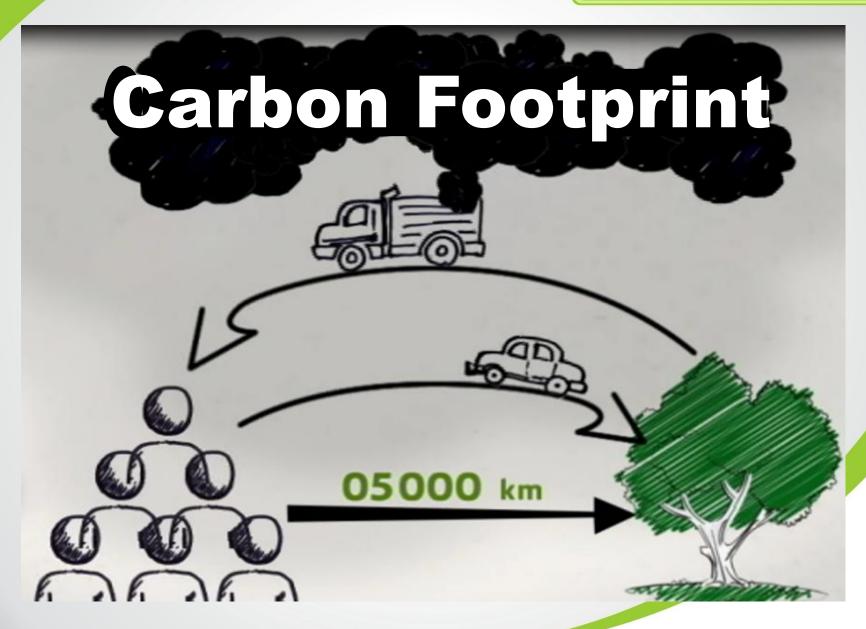

de milhares

- Frutas honestas. Isso significa frutas selecionadas, sem química e embaladas cuidadosamente. Nós selecionamos apenas o melhor.
- Alimentos com história. Salba mais sobre a origem das suas frutas, o produtor que as cultivou, dados sobre sua família, melhorias na sua condição de vida e até emissões totais de carbono.
- Entregas no seu local de trabalho. Entregamos as frutas a cada 10 dias, todas embaladas e entregues em uma sacola ecológica. Assim você pode escolher entre levar para casa ou deixar na empresa.