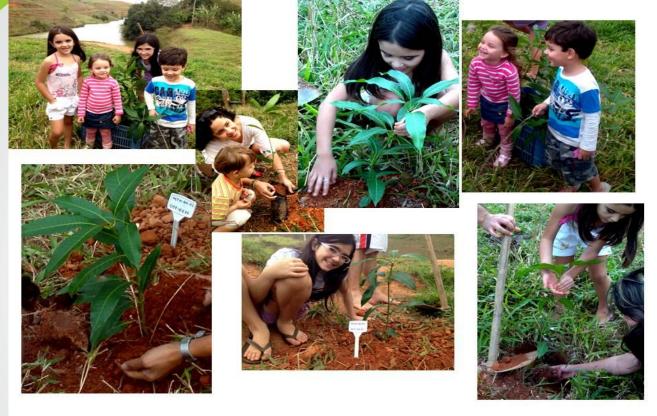

### Joining Web Technologies For Agricultural Process Sustainable and Efficient

Dr. Murilo Ferraz – Treebos Founder

Medic/gynecologist by PASSION Developer out of STUBBORNNESS NERD with PRIDE

A Treebos ainda não tem um bosque implantado no local indicado.

#### Detalhes da Árvore 1 Países MTN: MTNBRRJ0010397 Produção Média: 1 Bosques Espécie: MANGA Investimento: País: BRASIL P 219 Árvores Data do Plantio: 22/08/2012 Estado: RIO DE JANEIRO Cidade: REGIAO 4 Início Produção: 2 Espécies 270 Usuários Bem vindo à verdadeira Web O que é a treebos.com