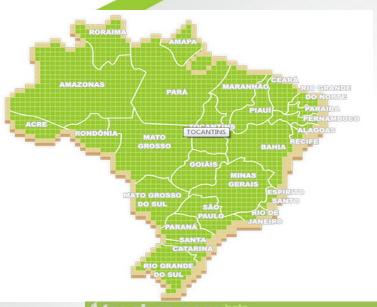

#### Detalhes da Árvore 1 Países MTN: MTNBRRJ0010397 Produção Média: 1 Bosques Espécie: MANGA Investimento: País: BRASIL P 219 Árvores Data do Plantio: 22/08/2012 Estado: RIO DE JANEIRO Cidade: REGIAO 4 Início Produção: 2 Espécies 270 Usuários Bem vindo à verdadeira Web O que é a treebos.com

\$treebos.com

Seja um parceiro!
Proprietário rural
empreendedor
Saiba como se tomar um

bosque treebo

à → Home Treebos → murilo → Minhas Árvores → Arvore. MTNBRRJ0010397

treebos.com © 2011 Todos os direitos reservados