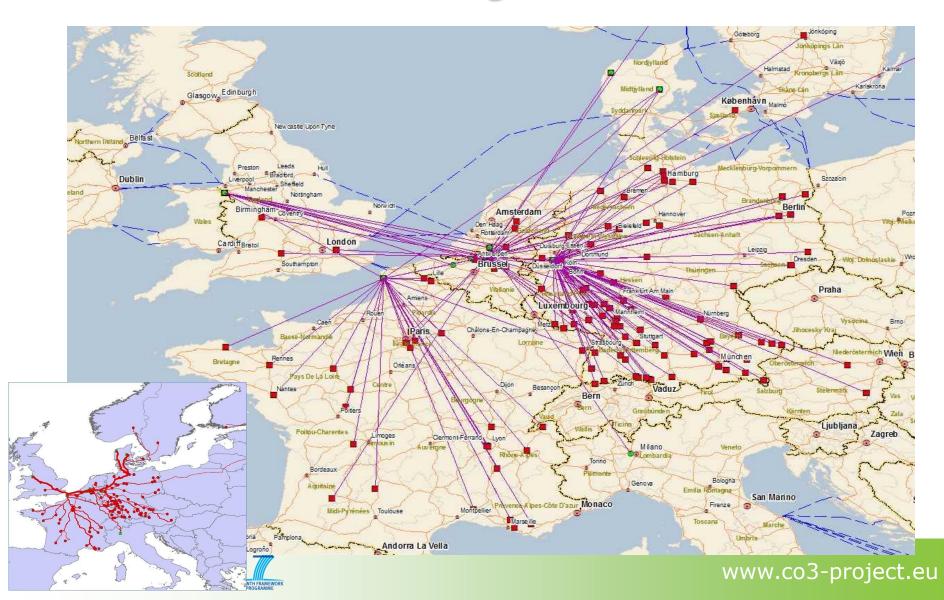

#### Critical mass: creating a Critical mass: creating a Universal" freight flow database