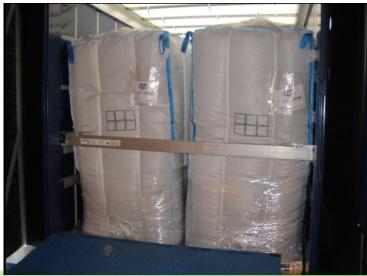

### Co-loading between JSP – Hammerwerk Net cost reduction -10% ; carbon footprint -30%

The CO3 project is financed by the European Commission