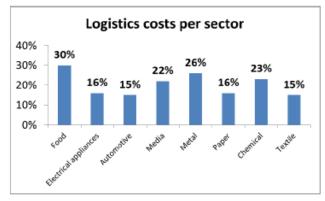

# Why should you care about Logistics?

- Logistics industry in Europe → 14% of GDP<sup>1</sup>. Six countries out of the global top-10 logistic performers are from the EU in 2012<sup>2</sup>
- Transportation is responsible for around a quarter of EU greenhouse gas emissions<sup>3</sup>
- On average, logistics costs account for 10-15% of the final cost of the finished product<sup>4</sup>.