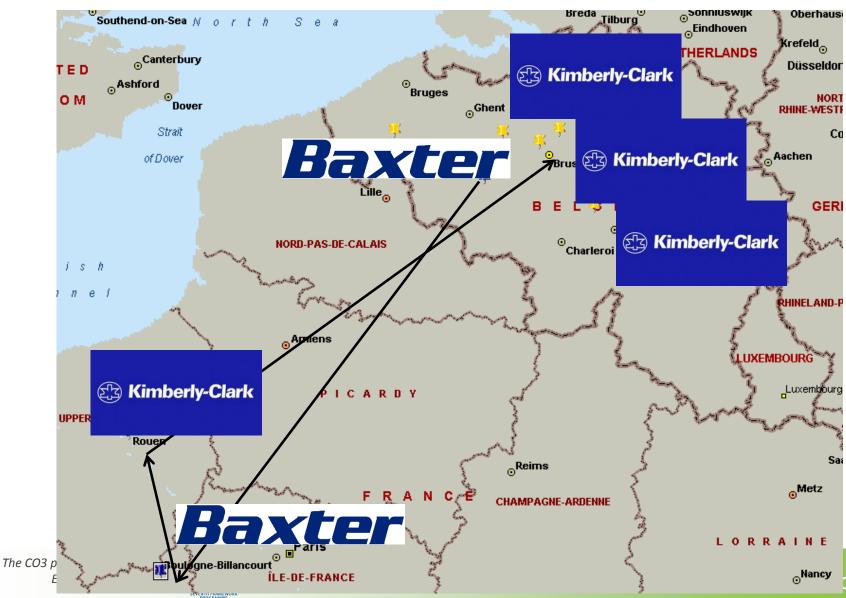

tition » !

- Vertical collaboration (1980- ... ):
  - **E** Between subsequent actors in the *same supply chain*
  - E Between suppliers, manufacturers and customers
  - ≡ EOQ, outsourcing, VMI
  - E Driven by ICT (extended enterprise)



Michael Porter: Clusters and the New Economics of Competition (1998)



- ≡ Horizontal collaboration (2006 -...):
  - **E** Between companies in the *same market*
  - Alliances, partnerships, clusters, network organisations (Gary Hame 1998)
  - E Collaborate in some markets, compete in others
  - ≡ "New frontier" or "paradigm shift"





WWW.CO

### Co-loading between JSP – Hammerwerk Net cost reduction -10% ; carbon footprint -30%





The CO3 project is financed by the European Commission









#### Healthcare – FMCG roundtrips -13% cost reduction



ct.eu



### North – South Closed Loops -30% carbon footprint reduction







#### Critical mass: creating a Critical mass: creating a Universal" freight flow database





## Identification

### Smart Matching tools ("Big Data")

| x File Edit View History Bookmarks Tools Window Help                       | ④ 🕴 🛜 📢 💽 (Charged) 💽 Thu Jan 19 3:23 PM